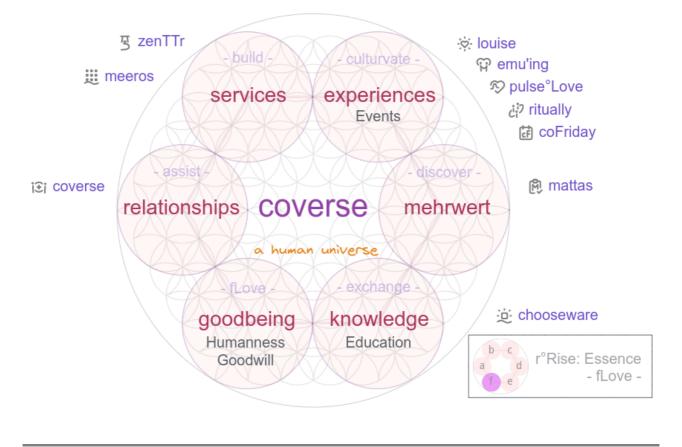

### The focus

The

- "assist" activities are focused on the awareness of r2 via r<sup>o</sup>Some,
- "build" is to build a grid of *beacons* across the planet,
- "culturvate" is to focus on developing "culture", of fostering its growth within communities, of identiful being,
- to "discover" and bundle the gestalt potential within us all, bundled as *vyombo*,
- to foster "exchange" bringing people and cultures together , creating a *coworld*,
- increasing the "flove" by creating a co-sharing universe a *coverse* of humanness.

# 8 Essence - Group Flove

The r<sup>°</sup>Rise activities clustered under the Group Coverseare focused on developing the coverse - a humanness universe - of networking people, knowledge, co-sharing and creating real experiences.