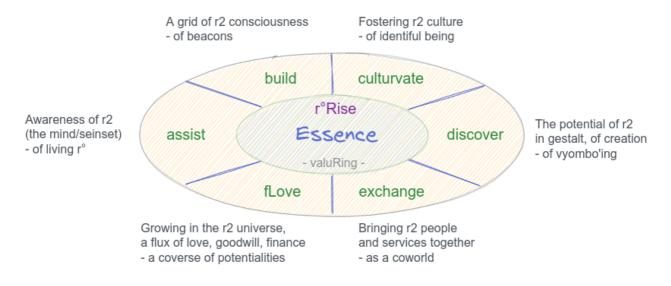

## 2 Essence

The r°Rise activities are bundled together under the name The Essence and are grouped in six primary groups.

## The grouping

The groups have been formed using the *valuRing* question: "Where can we bring value?" - In ...

- a) *Assist*,
- b) Build something,

c) Cultur'vate something (with the emphasis on culture),

- d) Discover something,
- e) give value through *Exchange* (interaction),

f) through *Flove* - through the flux of good energies, feelable positive relationships, financial energy, fostering trust / goodwill and *love* in all its flavours.

A graphical overview showing these groups is shown in the following picture.

### The focus

The

- "assist" activities are focused on the awareness of r2 via r<sup>o</sup>Some,
- "build" is to build a grid of *beacons* across the planet,
- "culturvate" is to focus on developing "culture", of fostering its growth within communities, of identiful being,
- to "discover" and bundle the gestalt potential within us all, bundled as *vyombo*,
- to foster "exchange" bringing people and cultures together , creating a *coworld*,
- increasing the "flove" by creating a co-sharing universe a *coverse* of humanness.