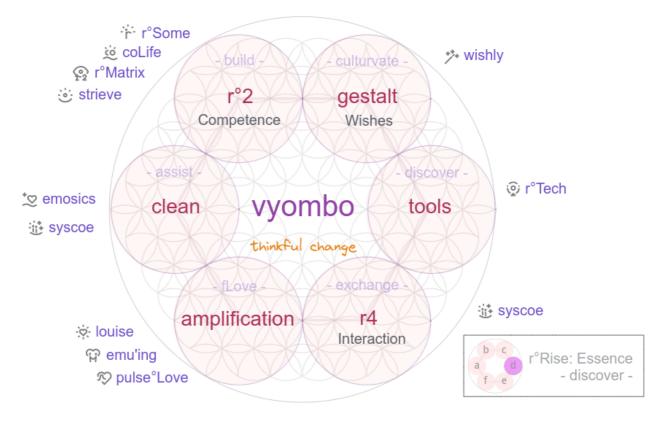

### The focus

The

- "assist" activities are focused on the awareness of r2 via r<sup>o</sup>Some,
- "build" is to build a grid of *beacons* across the planet,
- "culturvate" is to focus on developing "culture", of fostering its growth within communities, of identiful being,
- to "discover" and bundle the gestalt potential within us all, bundled as *vyombo*,
- to foster "exchange" bringing people and cultures together , creating a *coworld*,
- increasing the "flove" by creating a co-sharing universe a *coverse* of humanness.

# **6 Essence - Group Discover**

The r°Rise activities clustered in the **Group Vyombo** are focused on 'gestalt' - of us co-creating the world and future. We have the power to create, to integrate, to experience. Our world around us started from a wish (*wishly*), from a thought. Over the years we have also created emotional waste, minefields with emotional booby traps which still influence us today.

Vyombo is about developing our potential for cleaning up the old and creating a brightful future.

Of connecting with womanhood (*louise*), to the systemic, the divine (*syscoe*), to developing concepts and language to describe things (*r°Tech*), to understanding the science, the influence of emotions (*emosics*),

And helping managers to connect and relate to their intuition.