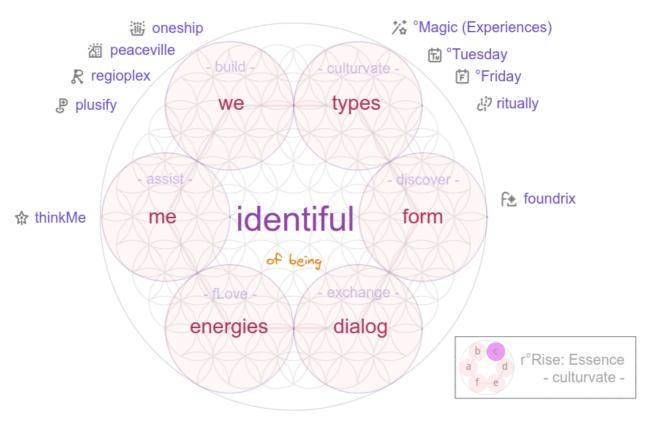

### The focus

The

- "assist" activities are focused on the awareness of r2 via r<sup>o</sup>Some,
- "build" is to build a grid of *beacons* across the planet,
- "culturvate" is to focus on developing "culture", of fostering its growth within communities, of identiful being,
- to "discover" and bundle the gestalt potential within us all, bundled as *vyombo*,
- to foster "exchange" bringing people and cultures together , creating a *coworld*,
- increasing the "flove" by creating a co-sharing universe a *coverse* of humanness.

# 5 Essence - Group Cultivate

The r°Rise activities clustered in the group Group Identiful are focused on culture and identity.

Shifting culture from an Ego based possessive form of mine, or my value is based on the culture I hide behind, to a shared experience culture.