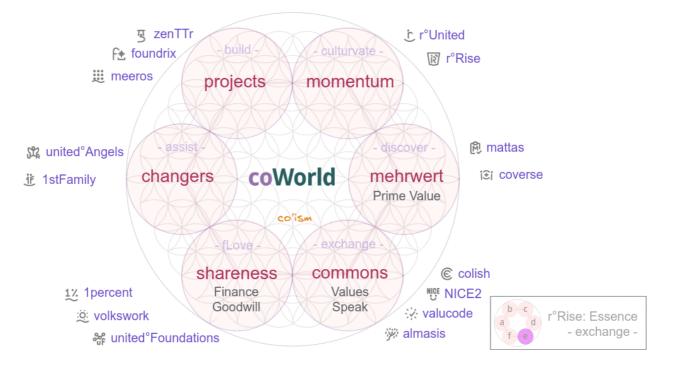

### The focus

The

- "assist" activities are focused on the awareness of r2 via r<sup>o</sup>Some,
- "build" is to build a grid of *beacons* across the planet,
- "culturvate" is to focus on developing "culture", of fostering its growth within communities, of identiful being,
- to "discover" and bundle the gestalt potential within us all, bundled as *vyombo*,
- to foster "exchange" bringing people and cultures together , creating a *coworld*,
- increasing the "flove" by creating a co-sharing universe a *coverse* of humanness.

# 7 Essence - Group Exchange

The r°Rise activity cluster Group coWorld, is about services.

The coWorld name is based on *co'ism* - from co'ordination to co'operation, from co'mmon services, co'working, to co'mmunity building, to co'nnecting, to co'creating a co'world for living co'nciousness.