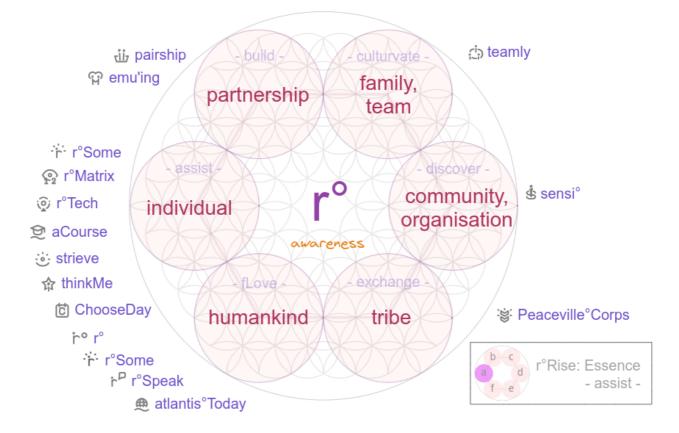

# **3 Essence - Group Assist**

The r<sup>°</sup>rise activity cluster Group r<sup>°</sup>, which is also called group r-null, is about assisting individuals and groups on their transition to r2.

On the way to r2, values and our needs change. *r*<sup>o</sup>Some is a collection of awareness shifting concepts to show the rsome ness (awesomeness) of r<sup>o</sup>. The *r*<sup>o</sup>Matrix is a checklist to support individuals where they are in their value stack.

In the r1-r2 transition we move from *the possessive* to *the sharing*. We realise that relationships are for gestalt, for experiencing, for growth. We need help in relearning how to interreact. *Emu* and *emu'ing* are about relationships based on empathy and connectivity.

Organisations are in the transition process. Open Source, elements of Scrum, flat structures, mindfulness in meetings, are examples of this change. Automation will remove jobs and organisations will shrink to a core group of people creating value either in the product themselves or value adding services. Job retention will be extremely important and employees will expect value environments based on r2 values.

To support the transfer of expertise and to help build communities a network of experts and volunteers are needed (peaceville°Corps).