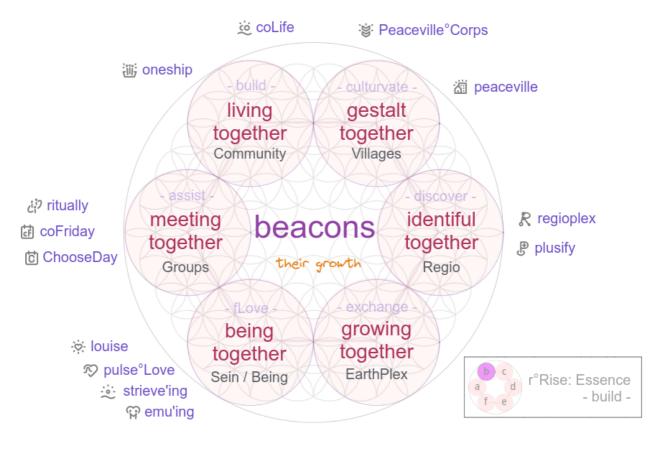

# 4 Essence - Group Build

The r°Rise activity cluster Group Beacons, is focused on building a grid of beacons - gatherings of people who are more in r2 - across the planet.

Beacons range from local meetings on Fridays (*coFriday*), *oneship* communities in towns, providing them with seeding environment (*coLife*), helping to migrate villages into *peacevilles*, supporting them in networking on a larger scale, to helping to great areas, a *regioplex* of culture.